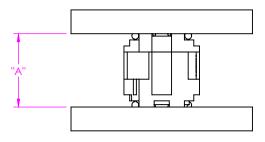

## DESIGNED & DIMENSIONED IN MILLIMETERS[INCHES]

FIGURE 1 ADM6 MATED WITH ADF6

| Α | TABLE 1               |        |                 |              |              |              |             |             |
|---|-----------------------|--------|-----------------|--------------|--------------|--------------|-------------|-------------|
|   |                       |        | ADF6 LEAD STYLE |              |              |              | WIPE        |             |
|   |                       |        | -03.5           |              | *-07.5       |              |             |             |
|   |                       |        | "A"             | "A"          | "A"          | "A"          | FULLY       | MIN @ "A"   |
|   |                       |        | FULLY MATED     | MAX          | FULLY MATED  | MAX          | MATED       | MAX         |
|   | ADM6<br>LEAD<br>STYLE | -01.5  | 4.85 [.191]     | 5.44 [.214]  | 8.85 [.348]  | 9.44 [.372]  | 0.97 [.038] | 0.38 [.015] |
|   |                       | *-03.5 | 6.85 [.270]     | 7.44 [.293]  | 10.85 [.427] | 11.44 [.450] | 0.97 [.038] | 0.38 [.015] |
|   |                       | *-06.5 | 9.85 [.388]     | 10.44 [.411] | 13.85 [.545] | 14.44 [.569] | 0.97 [.038] | 0.38 [.015] |
|   |                       | *-08.5 | 11.85 [.467]    | 12.44 [.490] | 15.85 [.624] | 16.44 [.647] | 0.97 [.038] | 0.38 [.015] |
|   | (*= NOT TO            | OLED)  |                 |              |              |              |             |             |

NOTES: 1. ALL DIMENSIONS BASED ON NOMINAL VALUES FOR SAMTEC RECOMMENDED PCB LAYOUTS. 2. ALTHOUGH MAX DIMENSIONS ARE LISTED SAMTEC RECOMMENDS FULLY MATING COMPONENTS.

PROPRIETARY NOTE
 \*\*
 THIS DOCUMENT CONTAINS CONFIDENTIAL AND
 PROPRIETARY INFORMATION AND AD LESIGN,
 MANUFACTURING, REPRODUCTON, USE, PATENT RIGHTS
 AND SALSS RIGHTS ARE LEPRESSELY RESERVED BY SAMTCE,
 INC. THIS DOCUMENT SHALL NOT BE DISCLOSED, IN WHOLE
 OR PART, TO ANY UNAUTHORIZED PERSON OR ENTITY NOR
 REPRODUCCT, DAXESTREBED OR INCOMPORTED IN ANY
 OTHER PROJECT IN ANY MANIBER WITHOUT THE EXPRESS
WIRTTER CONSIST.