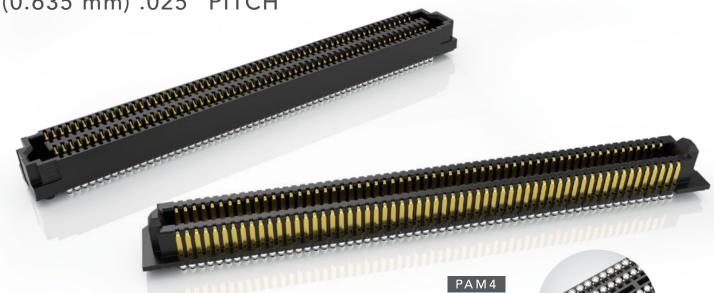

# **HIGH-DENSITY SLIM BODY ARRAYS**

(0.635 mm) .025" PITCH

#### **FEATURES & BENEFITS**

- Up to 240 positions in 4-row design (400 positions in development)
- Low-profile 5 mm stack heights
- Slim 5 mm width body design
- Edge Rate® contact system optimized for signal integrity performance
- Open-pin-field for grounding and routing flexibility
- Right-angle (ADF6-RA) and other stack heights in development
- PCIe® 5.0 capable
- Compatible with mPower® (UMPT/UMPS) for a power signal solution

### **KEY SPECIFICATIONS**

| PITCH               | TOTAL<br>POSITIONS | INSULATOR<br>MATERIAL | CONTACT<br>MATERIAL | PLATING                             | OPERATING<br>TEMP RANGE | CURRENT<br>RATING                  | WORKING<br>VOLTAGE | LEAD-FREE<br>SOLDERABLE |
|---------------------|--------------------|-----------------------|---------------------|-------------------------------------|-------------------------|------------------------------------|--------------------|-------------------------|
| (0.635 mm)<br>.025" | 40 - 240           | Black<br>LCP          | Copper<br>Alloy     | Au or Sn over<br>50 μ" (1.27 μm) Ni | -55 °C to<br>+125 °C    | 1.34 A per pin<br>(4 pins powered) | Testing<br>now     | Yes                     |