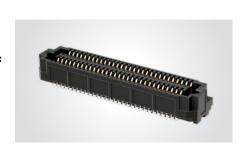

°C    | 1.34 A per pin<br>(4 pins powered) | Testing<br>now     | Yes                     |



## (0.635 mm) .025" PITCH • SLIM BODY OPEN-PIN-FIELD ARRAYS



ADM6

Board Mates: ADF6

Standoffs: JSO





View complete specifications at: samtec.com?ADM6

| MATED HEIGHTS *                                   |                 |  |  |  |  |
|---------------------------------------------------|-----------------|--|--|--|--|
| ADF6                                              | ADM6 LEAD STYLE |  |  |  |  |
| LEAD STYLE                                        | -01.5           |  |  |  |  |
| -03.5                                             | (5 mm) .197"    |  |  |  |  |
| * Processing conditions will affect mated height. |                 |  |  |  |  |

#### ADF6

Board Mates: ADM6

Standoffs:





#### Notes:

Some sizes, styles and options are non-standard, non-returnable

View complete specifications at: samtec.com?ADF6