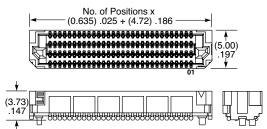

#### ADF6

Board Mates: ADM6

Standoffs:

#### Notes:

Some sizes, styles and options are non-standard, non-returnable

View complete specifications at: samtec.com?ADF6