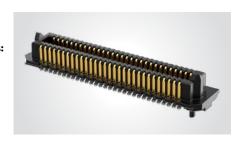

## (0.635 mm) .025" PITCH • SLIM BODY OPEN-PIN-FIELD ARRAYS

ADM6

Board Mates: ADF6

Standoffs: JSO

View complete specifications at: samtec.com?ADM6

| MATED HEIGHTS *                                   |                 |  |  |  |  |
|---------------------------------------------------|-----------------|--|--|--|--|
| ADF6                                              | ADM6 LEAD STYLE |  |  |  |  |
| LEAD STYLE                                        | -01.5           |  |  |  |  |
| -03.5                                             | (5 mm) .197"    |  |  |  |  |
| * Processing conditions will affect mated height. |                 |  |  |  |  |