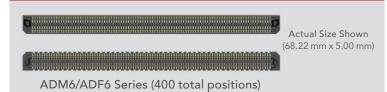

# **ACCELERATE** HD

# **HIGH-DENSITY SLIM BODY ARRAYS**

(0.635 mm) .025" PITCH



#### **FEATURES & BENEFITS**

- Up to 240 positions in 4-row design (400 positions in development)
- Low-profile 5 mm stack heights
- Slim 5 mm width body design
- Edge Rate® contact system optimized for signal integrity performance
- Open-pin-field for grounding and routing flexibility
- Right-angle (ADF6-RA) and other stack heights in development
- PCIe® 5.0 capable
- Compatible with mPower® (UMPT/UMPS) for a power signal solution



Solder ball technology for simplified processing

### **HIGHER DENSITY THAN PREVIOUS GENERATION STRIPS**



### **KEY SPECIFICATIONS**

| PITCH               | TOTAL<br>POSITIONS | INSULATOR<br>MATERIAL | CONTACT<br>MATERIAL | PLATING                             | OPERATING<br>TEMP RANGE | CURRENT<br>RATING                  | WORKING<br>VOLTAGE | LEAD-FREE<br>SOLDERABLE |
|---------------------|--------------------|-----------------------|---------------------|-------------------------------------|-------------------------|------------------------------------|--------------------|-------------------------|
| (0.635 mm)<br>.025" | 40 - 240           | Black<br>LCP          | Copper<br>Alloy     | Au or Sn over<br>50 μ" (1.27 μm) Ni | -55 °C to<br>+125 °C    | 1.34 A per pin<br>(4 pins powered) | Testing<br>now     | Yes                     |



## (0.635 mm) .025" PITCH • SLIM BODY OPEN-PIN-FIE