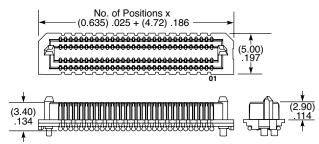

## (0.635 mm) .025" PITCH • SLIM BODY OPEN-PIN-FIELD ARRAYS

ADM6

Board Mates: ADF6

Standoffs: JSO

View complete specifications at: samtec.com?ADM6

| MATED HEIGHTS *                                   |                 |  |  |  |  |
|---------------------------------------------------|-----------------|--|--|--|--|
| ADF6                                              | ADM6 LEAD STYLE |  |  |  |  |
| LEAD STYLE                                        | -01.5           |  |  |  |  |
| -03.5                                             | (5 mm) .197"    |  |  |  |  |
| * Processing conditions will affect mated height. |                 |  |  |  |  |