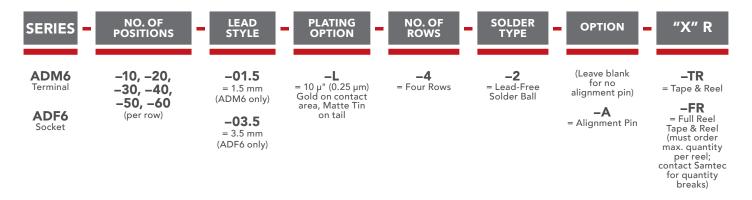

## (0.635 mm) .025" PITCH • SLIM BODY OPEN-PIN-FIELD ARRAYS

ADM6

Board Mates: ADF6

Standoffs: JSO

View complete specifications at: samtec.com?ADM6

| MATED HEIGHTS *                                   |                 |  |  |  |  |
|---------------------------------------------------|-----------------|--|--|--|--|
| ADF6                                              | ADM6 LEAD STYLE |  |  |  |  |
| LEAD STYLE                                        | -01.5           |  |  |  |  |
| -03.5                                             | (5 mm) .197"    |  |  |  |  |
| * Processing conditions will affect mated height. |                 |  |  |  |  |

#### ADF6

Board Mates: ADM6

Standoffs: