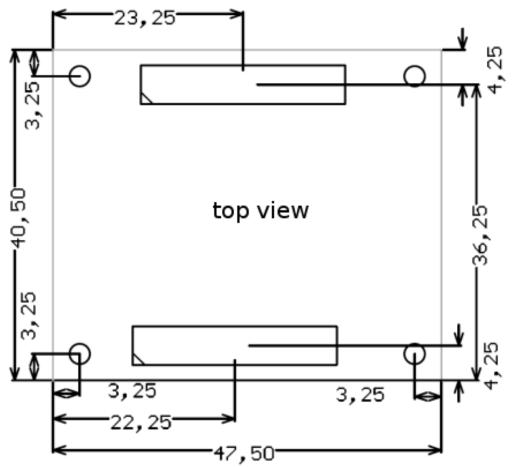

## **Dimensions**

Module size: 40.50 mm × 47.50 mm

All dimensions are shown in mm.

Dimensional drawing, TE0630 measures 40.50 x 47.50 mm.

The stacking height of the TE0630 B2B connectors is 7 (seven) mm. The stacking height does not include the solder paste thickness.

TE0630 has 4 mounting holes, one in each corner. Mounting hole diameter is 3.2 mm. The module can be fixed by screwing M3 screws (ISO 262) into a carrier board through those mounting holes.