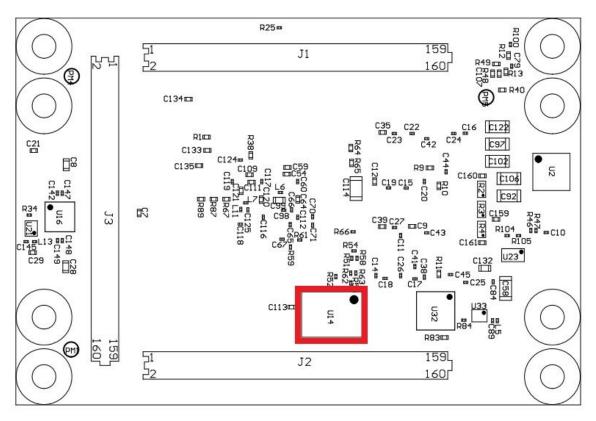

|
|------------------|------------------|
| TE0745-02-30-1I  | TE0745-02-30-1IA |
| TE0745-02-30-2I  | TE0745-02-30-2IA |
| TE0745-02-35-1C  | TE0745-02-35-1CA |
| TE0745-02-45-1C  | TE0745-02-45-1CA |
| TE0745-02-45-2I  | TE0745-02-45-2IA |
| TE0745-02-45-3E  | TE0745-02-45-3EA |

### Changes

# #1 Change SPI Flash from N25Q256A11E1240E to N25Q512A11G1240E

Type: BOM change

Reason: N25Q256A11E1240E became obsolete, replacement part not available for purchase. This is only interim solution because N25Q512A11G1240E is also obsolete already. It will be changed after the replacement parts get available.

Impact: Size changed from 256 MBit to 512 MBit per chip. JEDEC ID changed from BB19h to BB20h both with manufacturer ID: 20h.

#### Method of Identification

Locate U14 on backside of PCB:





# **Production Shipment Schedule**

From November 2017, after old stock is gone.

#### **Contact Information**

If you have any questions related to this PCN, please contact Trenz Electronics Technical Support at

- forum.trenz-electronic.dewiki.trenz-electronic.de
- support%trenz-electronic.de (subject = PCN-20171114)
- phone

  - national calls: 05223 65301-0
    international calls: 0049 5223 65301-0

# Disclaimer

Any projected dates in this PCN are based on the most current product information at the time this PCN is being issued, but they may change due to unforeseen circumstances. For the latest schedule and any other information, please contact your local Trenz Electronic sales office, technical support or local distributor.