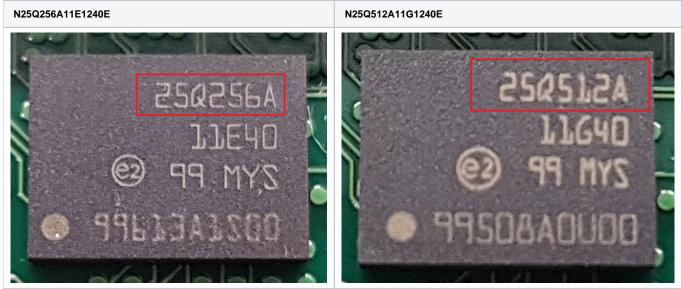

# #1 Change SPI Flash from N25Q256A11E1240E to N25Q512A11G1240E

Type: BOM change

Reason: N25Q256A11E1240E became obsolete, replacement part not available for purchase. This is only interim solution because N25Q512A11G1240E is also obsolete already. It will be changed after the replacement parts get available.

Impact: Size changed from 256 MBit to 512 MBit per chip. JEDEC ID changed from BB19h to BB20h both with manufacturer ID: 20h.